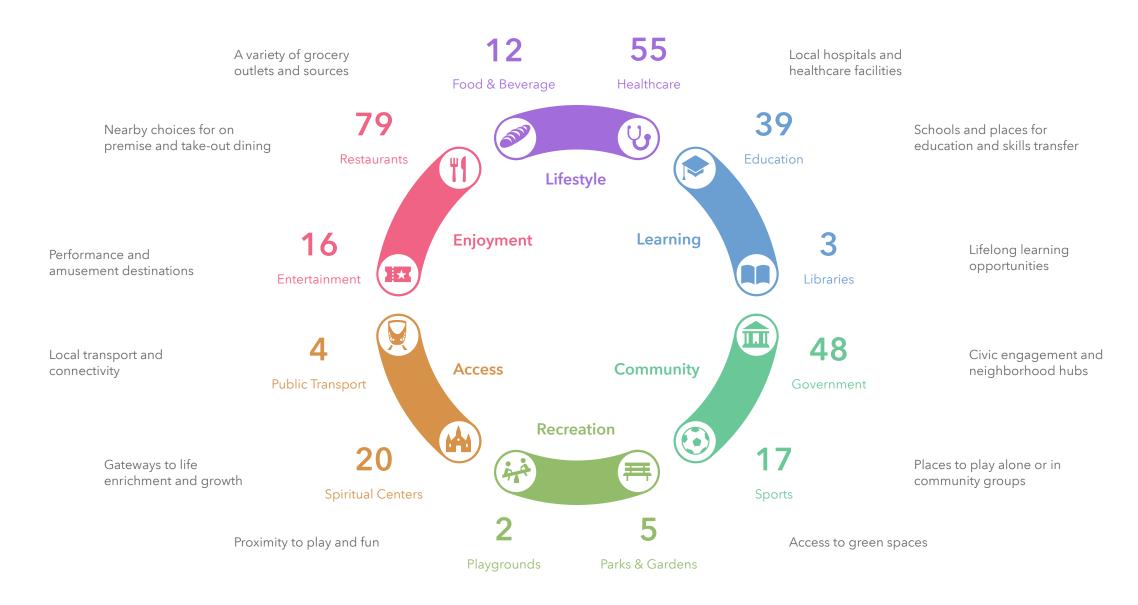

### What's in My Community?

399 Main St, Ames, Iowa, 50010 (5 minutes) 399 Main St, Ames, Iowa, 50010 Drive time of 5 minutes

Prepared by Esri Latitude: 42.02513

Longitude: -93.61528

### What's in My Community?

Places that make your life richer and community better

399 Main St, Ames, Iowa, 50010 5 minutes