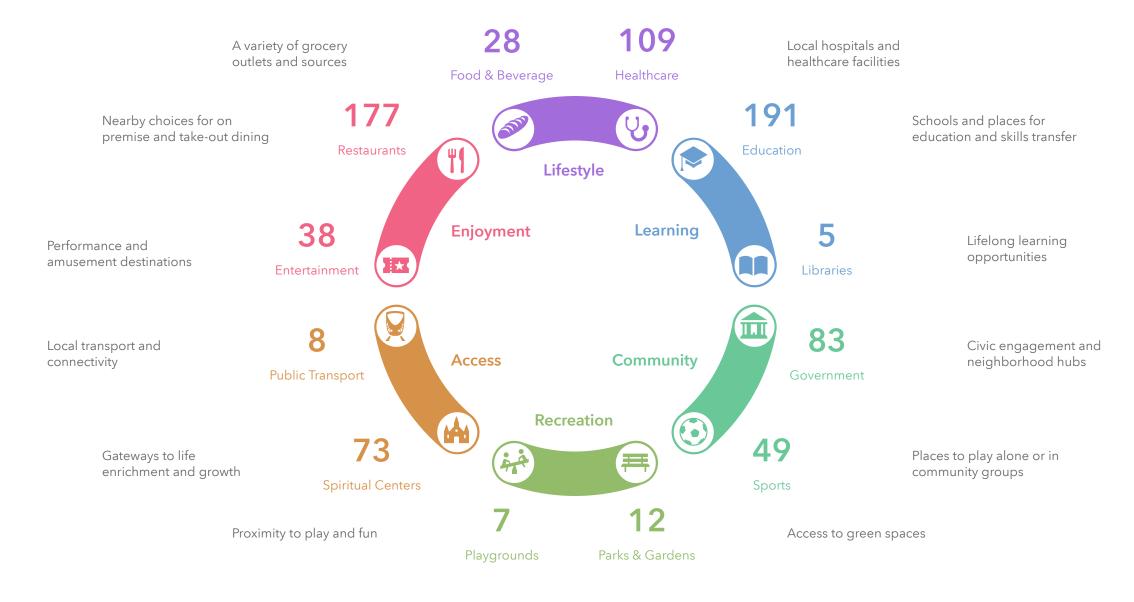

#### What's in My Community?

399 Main St, Ames, Iowa, 50010 (10 minutes) 399 Main St, Ames, Iowa, 50010 Drive time of 10 minutes Prepared by Esri Latitude: 42.02513

Longitude: -93.61528

# What's in My Community?

Places that make your life richer and community better

399 Main St, Ames, Iowa, 50010 10 minutes