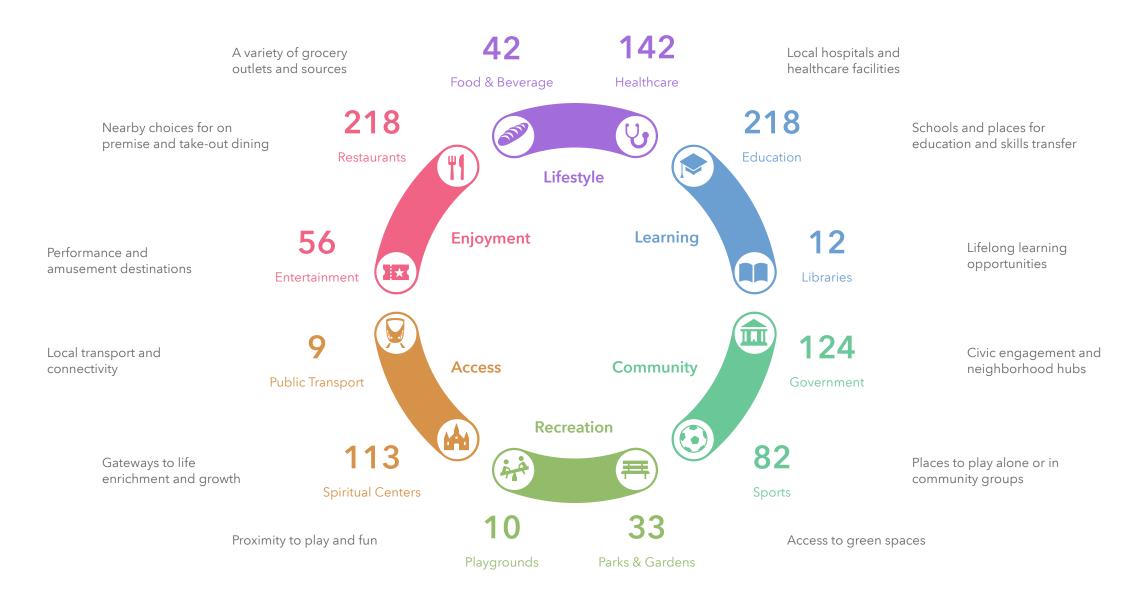

### What's in My Community?

399 Main St, Ames, Iowa, 50010 (20 minutes) 399 Main St, Ames, Iowa, 50010 Drive time of 20 minutes Prepared by Esri Latitude: 42.02513

Longitude: -93.61528

# What's in My Community?

Places that make your life richer and community better

399 Main St, Ames, Iowa, 50010 20 minutes